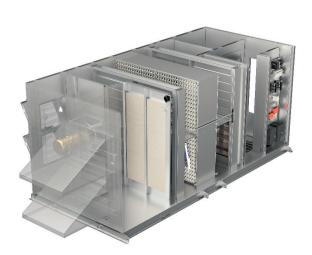

#### **DIRECT DRIVE FAN ARRAY**

- Direct drive plenum fans w/VFD for easy maintenance and adjustments
- Fully compatible w/ VAV applications

#### **SUPERBLOCK ENERGY RECOVERY**

- Peak efficiencies of up to 92% sensible and 89% latent
- High efficiency aluminum core w/ optional 3Å desiccant coating for summer latent recovery

# REVERSE FLOW REGENERATIVE ENERGY RECUPERATOR (RER)

Single-side access configuration

Indoor or outdoor installation

- Horizontal or vertical supply air opening
- 2 in. double-wall construction with R8 Insulation
- Galvanized steel exterior finish
- 2 in. MERV-8 pre-filters on both O/A and R/A
- Optional 4 in. MERV-14 filters available
- Digital controller (DDC) w/ BACnet protocol for control and monitoring
- Available for 575-460-208/3/60 voltages
- Ideal for new construction or retrofit projects
- · No field assembly required