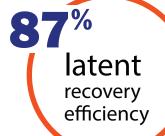

#### **SUPERBLOCK ENERGY RECOVERY**

- Peak efficiencies of up to 92% sensible and 89% latent
- High efficiency aluminum core w/ optional 3Å desiccant coating for summer latent recovery