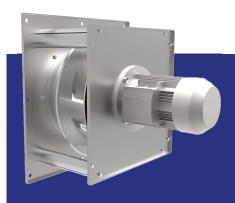

# HIGH EFFICIENCY RECOVERY UNIT

#### **DIRECT DRIVE FAN ARRAY**

- Direct drive plenum fans w/VFD for easy maintenance and adjustments
- Fully compatible w/ VAV applications

#### **SUPERBLOCK ENERGY RECOVERY**

- Peak efficiencies of up to 92% sensible and 89% latent
- High efficiency aluminum core w/ optional 3Å desiccant coating for summer latent recovery

#### THERMAL BREAK CONSTRUCTION

- Gasketed thermal break cabinet construction
- Thermally broken premium access doors with LED equipped viewports

# REVERSE FLOW REGENERATIVE ENERGY RECUPERATOR (RER)

Single-side access configuration

Indoor or outdoor installation

- Horizontal or vertical supply air opening
- 2 in. double-wall construction with R8 Insulation
- Galvanized steel exterior finish
- 2 in. MERV-8 pre-filters on both O/A and R/A
- Optional 4 in. MERV-14 filters available
- Digital controller (DDC) w/ BACnet protocol for control and monitoring
- Available for 575-460-208/3/60 voltages
- Ideal for new construction or retrofit projects
- · No field assembly required