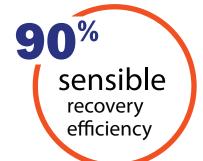

#### **SUPERBLOCK ENERGY RECOVERY**

- Peak efficiencies of up to 92% sensible and 89% latent
- High efficiency aluminum core w/ optional 3Å desiccant coating for summer latent recovery