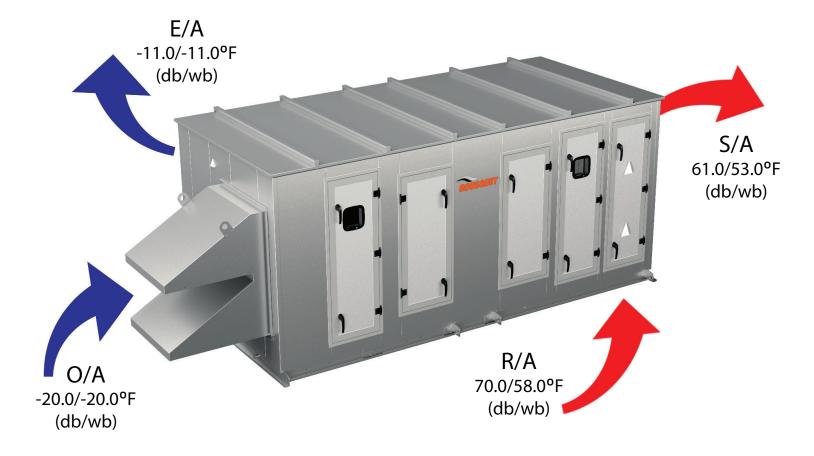

# REVERSE FLOW REGENERATIVE ENERGY RECUPERATOR (RER)

Single-side access configuration

Indoor or outdoor installation

- Horizontal or vertical supply air opening
- 2 in. double-wall construction with R8 Insulation
- Galvanized steel exterior finish
- 2 in. MERV-8 pre-filters on both O/A and R/A
- Optional 4 in. MERV-14 filters available
- Digital controller (DDC) w/ BACnet protocol for control and monitoring
- Available for 575-460-208/3/60 voltages
- Ideal for new construction or retrofit projects
- · No field assembly required