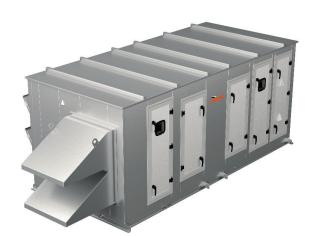

# REVERSE FLOW REGENERATIVE ENERGY RECUPERATOR (RER)

Single-side access configuration

Indoor or outdoor installation

- Horizontal or vertical supply air opening
- 2 in. double-wall construction with R8 Insulation
- Galvanized steel exterior finish
- 2 in. MERV-8 pre-filters on both O/A and R/A
- Optional 4 in. MERV-14 filters available
- Digital controller (DDC) w/ BACnet protocol for control and monitoring
- Available for 575-460-208/3/60 voltages
- Ideal for new construction or retrofit projects
- · No field assembly required