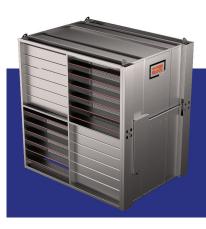

# REVERSE FLOW REGENERATIVE ENERGY RECUPERATOR (RER)

Single-side access configuration

Indoor or outdoor installation

- Horizontal or vertical supply air opening
- 2 in. double-wall construction with R8 Insulation
- Galvanized steel exterior finish
- 2 in. MERV-8 pre-filters on both O/A and R/A
- Optional 4 in. MERV-14 filters available
- Digital controller (DDC) w/ BACnet protocol for control and monitoring
- Available for 575-460-208/3/60 voltages
- Ideal for new construction or retrofit projects
- · No field assembly required

#### THERMAL BREAK CONSTRUCTION

- Gasketed thermal break cabinet construction
- Thermally broken premium access doors with LED equipped viewports