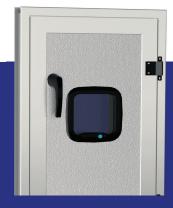

#### THERMAL BREAK CONSTRUCTION

- Gasketed thermal break cabinet construction
- Thermally broken premium access doors with LED equipped viewports