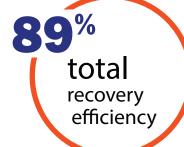

#### **SUPERBLOCK ENERGY RECOVERY**

- Peak efficiencies of up to 92% sensible and 89% latent
- High efficiency aluminum core w/ optional 3Å desiccant coating for summer latent recovery