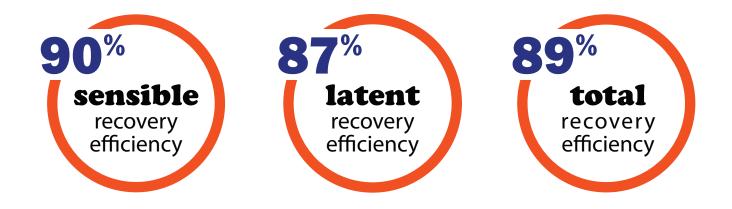

#### SUPERBLOCK ENERGY RECOVERY

- Peak efficiencies of up to 95% sensible and 89% latent
- High efficiency aluminum core w/ optional 3Å desiccant coating for summer latent recovery