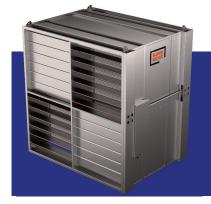

#### SUPERBLOCK ENERGY RECOVERY

- Peak efficiencies of up to 95% sensible and 89% latent
- High efficiency aluminum core w/ optional 3Å desiccant coating for summer latent recovery

### HIGH EFFICIENCY SEMI-CUSTOM ENERGY RECOVERY UNITS (RER+ SERIES)

- Airflow ranging from 2,000 to 20,000 CFM (optimized @ 1,000 CFM increments)
- Indoor or outdoor installation
- Embossed aluminium or galvanized steel exterior finish
- Single-side or dual-side access configuration
- Gasketed thermally broken cabinet construction

- Thermally broken access doors with optional LED equipped viewports
- 2 in. urethane foam board insulation
- Optional fan backdraft isolation dampers
- Optional HW coil or VRF coil for heating
- Optional CW coil or VRF coil for cooling
- Digital controller (DDC) w/ BACnet protocol for control and monitoring