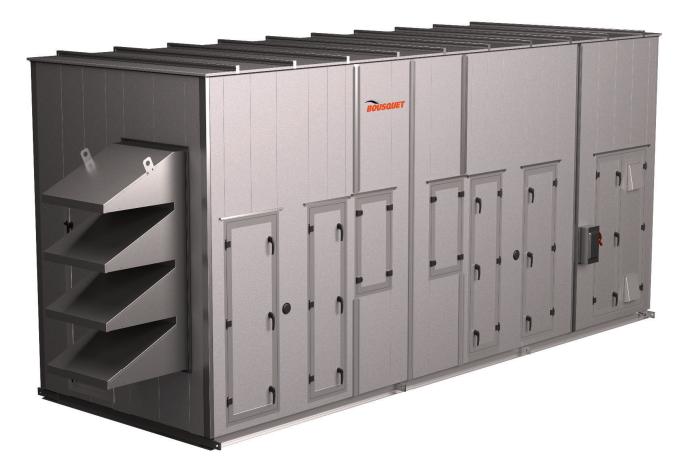

### HIGH EFFICIENCY SEMI-CUSTOM ENERGY RECOVERY UNITS (RER+ SERIES)

- Airflow ranging from 2,000 to 20,000 CFM (optimized @ 1,000 CFM increments)
- Indoor or outdoor installation
- Embossed aluminium or galvanized steel exterior finish
- Single-side or dual-side access configuration
- Gasketed thermally broken cabinet construction

- Thermally broken access doors with optional LED equipped viewports
- 2 in. urethane foam board insulation
- Optional fan backdraft isolation dampers
- Optional HW coil or VRF coil for heating
- Optional CW coil or VRF coil for cooling
- Digital controller (DDC) w/ BACnet protocol for control and monitoring