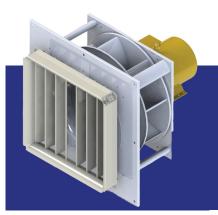

#### **DIRECT DRIVE FAN ARRAY**

- Direct drive plenum fan arrays equipped w/ VFDs
- Available w/ optional backdraft isolation dampers
- Fully compatible w/ VAV applications