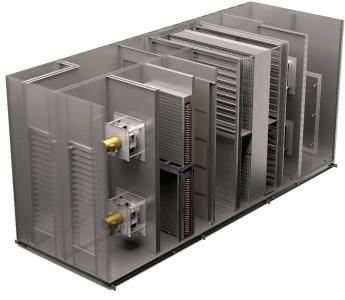

#### **DIRECT DRIVE FAN ARRAY**

- Direct drive plenum fan arrays equipped w/ VFDs
- Available w/ optional backdraft isolation dampers
- Fully compatible w/ VAV applications

#### **HEATING & COOLING SOURCES**

- Optional HW Coil, VRF Coil (DX) or Electric Coil for heating mode
- CW Coil, VRF Coil (DX) available as optional cooling mode sources