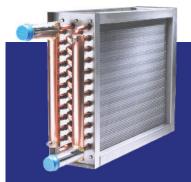

#### **HEATING & COOLING SOURCES**

- Optional HW Coil, VRF Coil (DX) or Electric Coil for heating mode
- CW Coil, VRF Coil (DX) available as optional cooling mode sources