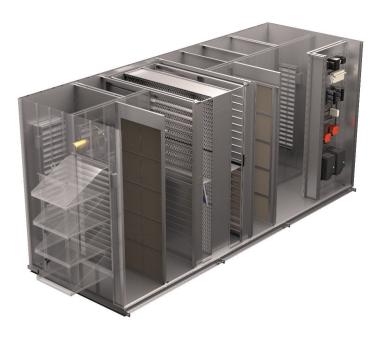

### HIGH EFFICIENCY SEMI-CUSTOM ENERGY RECOVERY UNITS (RER+ SERIES)

- Airflow ranging from 2,000 to 20,000 CFM (optimized @ 1,000 CFM increments)
- Indoor or outdoor installation
- Embossed aluminium or galvanized steel exterior finish
- Single-side or dual-side access configuration
- Gasketed thermally broken cabinet construction

- Thermally broken access doors with optional LED equipped viewports
- 2 in. urethane foam board insulation
- Optional fan backdraft isolation dampers
- Optional HW coil or VRF coil for heating
- Optional CW coil or VRF coil for cooling
- Digital controller (DDC) w/ BACnet protocol for control and monitoring